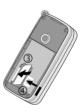

 Press the back cover button on the short side of the upper end of the phone ① until the latch comes out of the slot, and remove the cover ②.

Insert the SIM card under the metal clip, with the contact surface facing downwards, until it is in place. (Ensure that the chamfered corner is in the correct position.) Press the metal clip over the SIM card (4).

 Place the battery sideways in the slots. First insert its right side against the right edge of the phone ③, then press it downwards ⑤ until it clips.

- To remove the battery, press the inner clips one after another and lift the battery from the right edge of the phone.
- To replace the back cover, hook the clips onto the hinges on the bottom of the phone ② and press the cover down ③ until the latch catches.