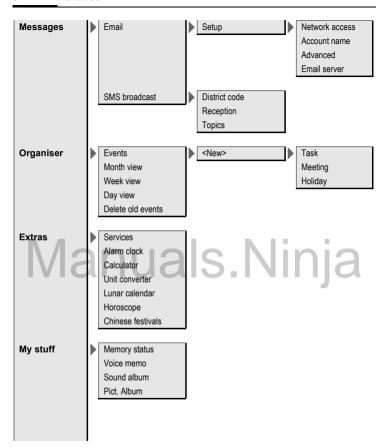

## **Email**

Your telephone has an e-mail program (client) with which you can write and receive e-mails. Depending on which e-mail you wish to read, select the respective mailbox.

## Write/send

→ Send email

Enter address data:

<Add Media>

Validate the list of addresses.

<Add contact>

Add addressees to the list. If you have saved your contacts in the Addressbook, you can select the addressees from the Names list displayed for selection.

## Receive/read

Before an e-mail can be read, it must he retrieved from the server

Details See detailed content of

the header

Get mail Receive selected e-mail

from the server.

Delete Delete the selected

e-mail.

## **SMS** broadcast

( ) → SMS broadcast

Some service providers offer information services (info channels, **Cell Broadcast**). If reception is activated you will receive messages about the activated topics in your Topics.

## **Organiser**

## Calendar

You can enter events in the calendar. The time and date must be set correctly.

The calendar offers you three views: Month view, Week view, and Day view.

The various entries are colour-coded. Events are shown as icons on the horizontal hour/day division.

#### Enter new event

<New> Select.

#### **Profiles**

Task: Text input for description.

Meeting: Text input for description.

Holiday: Enter start and end date

Different input/selection fields are displayed depending on the type.

## **Extras**

## Services

Q1 Your service provider may offer ap-

plications such as mobile banking. share prices, etc. via the SIM card.

For further information, please contact your service provider.

## Alarm clock

OK

OK

There are three alarm clocks available. The list of possible alarm clocks is displayed for selection. The alarm rings at the time you set, even when the phone is switched off.

Activate (/deactivate) the alarm

# My stuff

## Memory status

You can display the percentage of memory available in your phone. You can also check which type of data requires plenty of memory space.

## Voice memo

You can record a maximum of 1 minute sound as a voice memo. Depending on the memory status, you can record up to 20 different sounds

Select <New> to record a new sound.

Confirm the recording.

## Sound album

You can manage and listen to the sounds stored in your phone.

Select the sound

Increase/decrease the volume level.

Select Options.

## Pict Album

You can manage and display the pictures stored in your phone.

Select the picture.

Display the picture.

Select Options.