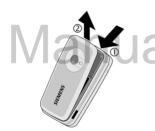

#### Changing to camera mode:

To change the phone from the phone mode to the camera mode:

- Tlip the clamshell gently 180° to the right (anti-clockwise) until it is on the reverse side ①.
- Close the clamshell ②.

The camera switches automatically to the camera mode.

#### Additional information

The display can only be turned anti-clockwise!

#### Warning!

Follow the handling instructions carefully to avoid causing damage to the display hinge. Pay special attention to the correct direction to turn the display!