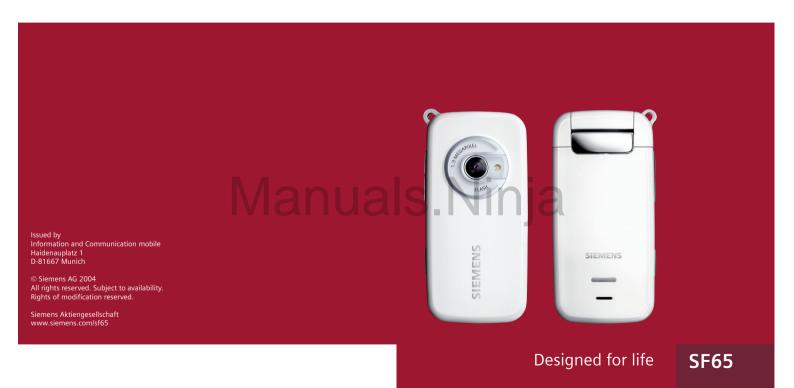

### Overview of the phone

#### ② Call led

Located on the reverse side of the clamshell. Activates e.g. when you receive a call or a new MMS or SMS.

- ③ Display
- (4) Integrated antenna

Do not obstruct the phone above the battery cover unnecessarily. This reduces the signal quality.

- ⑤ Input keys
- 6 IrDA interface

Press and **hold** in standby mode: switch all audible signals on/off (except alarm).

- ® Connection socket
  - For charger, headset, etc.
- Camera lens
- Flash/Torch

#### Changing to camera mode:

To change the phone from the phone mode to the camera mode:

- Tlip the clamshell gently 180° to the right (anti-clockwise) until it is on the reverse side ①.
- Close the clamshell ②.