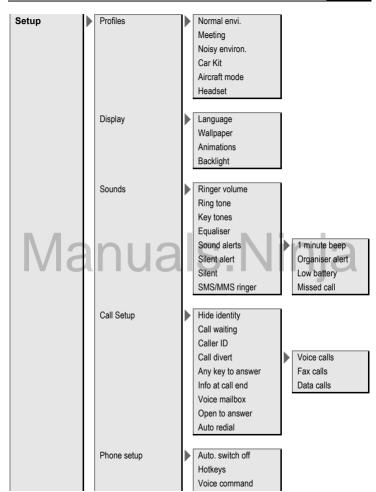

## **Profiles**

Several settings can be stored in a phone profile, e.g., in order to adapt the phone to the surrounding level of noise.

Five standard profiles are provided with default settings. They can be changed however: Normal envi., Meeting, Noisy environ., Car Kit, Headset.

## Display

## Sounds

Set the tones on the phone to suit your requirements.

## Call Setup

## Phone setup

→ ♣ → Phone setup → Select function.