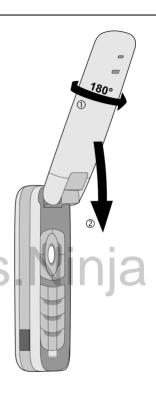

#### Changing to camera mode:

To change the phone from the phone mode to the camera mode:

- Tlip the clamshell gently 180° to the right (anti-clockwise) until it is on the reverse side ①.
- Close the clamshell ②.

The camera switches automatically to the camera mode.

#### Additional information

The display can only be turned anti-clockwise!

#### Warning!

Follow the handling instructions carefully to avoid causing damage to the display hinge. Pay special attention to the correct direction to turn the display!