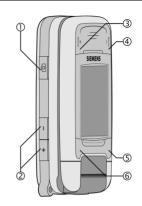

### Overview of the phone

#### Joystick

- Press vertically down on the joystick to start an application or function.
- Scroll left, right, up and down to navigate in the menus.
- OK key. Press **briefly** to confirm an action.

#### In standby mode:

- Press and **hold** to access the Voice dial or Voice command.
- Press to access functions: up (Profiles), down (Phonebook), left (Sound album), right (Picture album).

#### ② Call key

Make calls, take incoming calls, most recent calls displayed.

#### ③ Jon/Off/End key

- Switched off: press and hold to switch on.
- Press to end a call during conversation or to reject an incoming call.
- Press briefly to go back to the standby mode.
- Press and hold to switch off

The current functions of these keys are shown in the bottom line of the display as Text/symbol (e.g. ). (The keys below the display also function as soft keys.)

#### ⑤ - + Volume keys

- In standby mode: Press to increase or decrease the ringer volume level.
- During a call: Press to increase or decrease the earpiece volume level.
- Receiving a call: Press either of the keys **briefly** to mute the ringer.
   Press and **hold** either of the keys to reject the incoming call.

#### ① Loudspeaker

#### ② Call led

Located on the reverse side of the clamshell. Activates e.g. when you receive a call or a new MMS or SMS.

- ③ Display
- (4) Integrated antenna

Do not obstruct the phone above the battery cover unnecessarily. This reduces the signal quality.

- ⑤ Input keys
- 6 IrDA interface

Press and **hold** in standby mode: switch all audible signals on/off (except alarm).

- ® Connection socket
  - For charger, headset, etc.
- Camera lens
- Flash/Torch