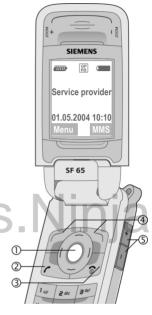

#### Joystick

- Press vertically down on the joystick to start an application or function.
- Scroll left, right, up and down to navigate in the menus.
- OK key. Press **briefly** to confirm an action.

#### In standby mode:

- Press and **hold** to access the Voice dial or Voice command.
- Press to access functions: up (Profiles), down (Phonebook), left (Sound album), right (Picture album).

#### ② Call key

Make calls, take incoming calls, most recent calls displayed.

#### ③ Jon/Off/End key

- Switched off: press and hold to switch on.
- Press to end a call during conversation or to reject an incoming call.
- Press briefly to go back to the standby mode.
- Press and hold to switch off

#### ⑤ - + Volume keys

- In standby mode: Press to increase or decrease the ringer volume level.
- During a call: Press to increase or decrease the earpiece volume level.
- Receiving a call: Press either of the keys **briefly** to mute the ringer.
   Press and **hold** either of the keys to reject the incoming call.

#### ① Loudspeaker

#### ② Call led

Located on the reverse side of the clamshell. Activates e.g. when you receive a call or a new MMS or SMS.

- ③ Display
- (4) Integrated antenna

Do not obstruct the phone above the battery cover unnecessarily. This reduces the signal quality.

- ⑤ Input keys
- 6 IrDA interface

Press and **hold** in standby mode: switch all audible signals on/off (except alarm).

- ® Connection socket
  - For charger, headset, etc.
- Camera lens
- Flash/Torch