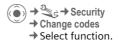

afe place where you can access them again if required.

Protects your SIM card (per-

### Change codes

| CODE                        | sonal identification number).                                                                            |
|-----------------------------|----------------------------------------------------------------------------------------------------------|
| PIN2<br>CODE                | This is needed to set the charge detail display and to access additional functions on special SIM cards. |
| PUK<br>CODE<br>PUK2<br>CODE | Key code. Used to unlock SIM cards after the wrong PIN has been entered repeatedly.                      |
| Barring code                | Used to set restrictions that prevent calling to certain types of numbers.                               |



#### PIN control

The PIN is usually requested each time the phone is switched on. You can deactivate this feature but if you do so, you risk unauthorised use of the phone. To be able to use all available security codes, you must have the PIN control activated. Some service providers do not permit deactivating the control.





(a) → 3c → Security

- → Change codes
- → Select function.

#### Change PIN

You can change the PIN to any 4-8 digit number you find easier to remember.



Enter current PIN



Press.



Enter new PIN.



Repeat and confirm new PIN

#### Change PIN2

### Change barring code

Proceed as with changing other codes.

### Clearing SIM card barring

If the PIN is entered incorrectly three times, the SIM card is barred. Enter the PUK (MASTER PIN) provided by your service