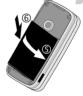

 Press the back cover button on the short side of the upper end of the phone ① until the latch comes out of the slot, and remove the cover ②.

Insert the SIM card under the metal clip, with the contact surface facing downwards, until it is in place. (Ensure that the chamfered corner is in the correct position.) Press the metal clip over the SIM card (4).

 Place the battery sideways in the slots. First insert its right side against the right edge of the phone ③, then press it downwards ⑤ until it clips.

- To remove the battery, press the inner clips one after another and lift the battery from the right edge of the phone.
- To replace the back cover, hook the clips onto the hinges on the bottom of the phone ② and press the cover down ③ until the latch catches.