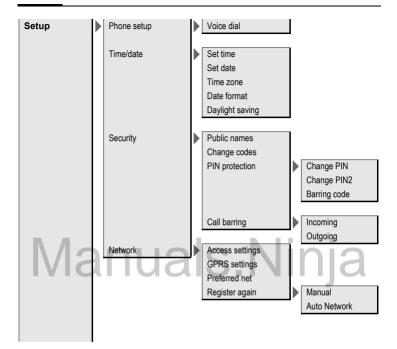

# Setup

## **Profiles**

Several settings can be stored in a phone profile, e.g., in order to adapt the phone to the surrounding level of noise.

Five standard profiles are provided with default settings. They can be changed however: Normal envi., Meeting, Noisy environ., Car Kit, Headset.

## Phone setup

→ ♣ → Phone setup → Select function.

## Time/date

## Security

## Network

→ Select function.