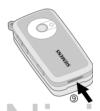

#### Camera functions:

(These functions are only available when the phone is in the camera mode!)

#### ① ② Camera key

- · Press to take a photo.
- Press again to save the photo in the picture album.

### ② - + Volume keys

 In camera preview: Press to activate / deactivate the Flash to take a picture or to use as a torch.

#### 3 Toom in key

- · Zoom in the preview image.
- In menus: Press to go back a level in the list menu.

#### ② Zoom out key

- · Zoom out from the preview image.
- In menus: Press to go forward a level in the list menu

#### ⑤ Menu key

- Press to open the camera options
  menu
- · In menus: Press to go forward a level.

#### ⑥ Landscape/Portrait key

- Press to switch between the landscape and portrait orientation.
- · In menus: Press to go back a level.
- Receiving a call: Press to reject an incoming call.