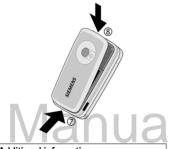

#### Changing to camera mode:

To change the phone from the phone mode to the camera mode:

- Tlip the clamshell gently 180° to the right (anti-clockwise) until it is on the reverse side ①.
- Close the clamshell ②.

The camera switches automatically to the camera mode.

#### Additional information

The display can only be turned anti-clockwise!

#### Warning!

Follow the handling instructions carefully to avoid causing damage to the display hinge. Pay special attention to the correct direction to turn the display!