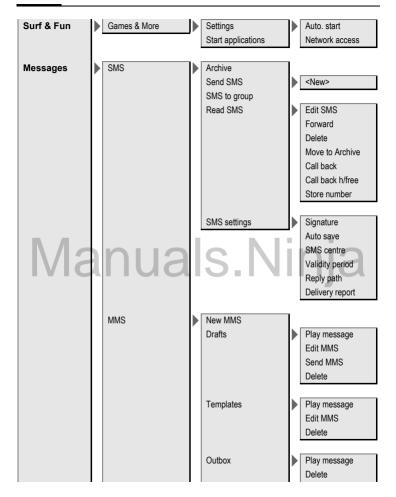

### SMS

You can transmit and receive very long messages (up to 760 characters) on your phone. They are automatically composed of several "normal" SMS messages of 160 characters (note the higher charges).

### Write/send

Select <Add contact> to select a name in the displayed Names list or enter a new number. Repeat the procedure if you want add more contacts.

- Select <New>.
- Enter text (see also page 18) or select Template to use a standard message.

Select <Add Media> if you want to insert a picture, text or a sound in the SMS.

Select from a list of possible attachments and press **OK**.

- Select Save if you want to save the message in the message list.
- Select Send now to send the SMS to the selected recipient(s).

#### Archive

◆ → Archive

The list of SMS messages stored in the phone is displayed.

#### SMS to group

Perform the same procedure as when writing a standard SMS. Repeat the procedure as many times as necessary to add more contacts.

### Read

Arrival of a new SMS announced on the display.

To read the SMS, press the joystick or press Read.

Scroll through message line by line.

Select from the following list of options.

Open menu.

Reply

Answer the SMS now displayed immediately.

Forward

Forward the selected mes-

Delete

sage to a chosen recipient. Delete the selected

Move to Archive

message. Store the message in the phone memory.

Call back

Call the sender of the selected message.

### SMS settings

#### Signature

→ SMS → SMS settings → Signature

You can enter a "signature" with a maximum of 16 characters. This signature will then be attached to each SMS except when changes are made to an existing SMS.

In SMS settings, you can also determine the settings for the following:

Downloaded from Manuals. Ninja

Auto save

Save the sent SMS messages automatically in the phone memory. Set On or Off

SMS centre

Select the service centre number to be used as default each time you send a

Validity period

Select the period within which the service centre must try to deliver the

new SMS

message: 1 hour 12 hours. 1 day 1 week. Maximum\*

\* Maximum period that the service provider permits.

Reply path

Set On to send the service centre number along with the SMS message, so the recipient can reply using

this number

Delivery Report

Request delivery confirmation for sent messages.

### **MMS**

The Multimedia Messaging Service enables you to send texts, pictures and sounds in a combined message to another mobile phone or to an e-mail address.

Depending on your phone settings, you will either receive the complete message or only a notification with sender details and size. The actual MMS can then be downloaded manually later.

#### Create new MMS

Select <New>.

Select <Add contact> to select a name in the displayed Names list or enter a new number or e-mail. Repeat the procedure if you want add more contacts.

Select <Add Media> to add a picture, text or a sound.

#### Send MMS

Once your new MMS message is complete:

Select Send now to send the MMS to the selected recipient(s) immediately.

#### **Templates**

MMS templates are saved MMSs without an address. They can be sent as new MMS messages or used as part of a new MMS. A maximum of 99 templates can be saved depending on the memory available in the phone.

### Manage folders

You can use four different folders The active folder is the one you last selected

Drafts

Lists all MMS messages you save as drafts, or which were automatically saved if you guit the MMS menu before saving or sending the MMS. You can select: Play message Edit MMS, Send MMS and Delete

Templates

Lists all MMS messages you save as templates. You can select: Play message, Edit MMS

and Delete.

Outbox

Lists all the MMS messages you have sent or created but not sent yet. You can select: Play message or Delete, Forward or Re send MMS to someone, or view the MMS Details of the messages.

Inhox

Lists all the Delivery report. Read report, MMS read and MMS deleted. You can select: Read or Delete reports and notifications. You can also select: Play message, Reply to or Forward the MMS message or view MMS Details or Delete the MMS message.