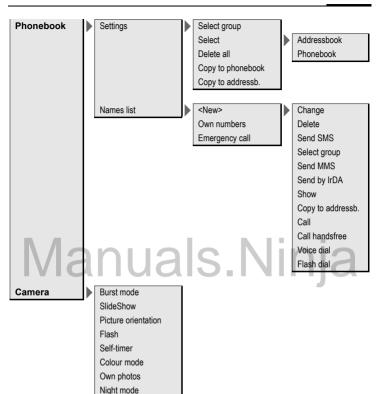

### **Phonebook**

You can save e.g., the names and numbers of your acquaintances in your phone as contacts. You can save the contacts either in the memory of the SIM card (Phonebook option) or in the phone memory (Addressbook option). The Addressbook option is set as standard.

### **New entry**

To add a new contact to your Phonebook, do as follows:

Open Phonebook

Select Names list.

Select <New>.

Fill in the input fields:

### **Editing the entries**

The following options are available depending on what is currently selected.

Options

Open menu.

| Change   | You can edit the name, number and type of the selected entry. |
|----------|---------------------------------------------------------------|
| Delete   | You can delete the entire selected entry.                     |
| Send SMS | You can send an SMS to selected recipient(s).                 |

| Send MMS                                                 | You can send an MMS to selected recipient(s).                                              |
|----------------------------------------------------------|--------------------------------------------------------------------------------------------|
| IrDA                                                     | You can send the selected entry by IrDA.                                                   |
| Show                                                     | You can view the details of the selected entry.                                            |
| Copy to<br>phonebook<br>(in the Address-<br>book option) | You can manually copy entries from the phone memory to the SIM card.                       |
| Copy to addressb. (in the Phonebook option)              | You can manually copy entries from the SIM card to the phone memory.                       |
| Call handsfree                                           | You can call the selected recipient with the handsfree function.                           |
| Voice dial                                               | You can record a Voice dial to speed access to the selected entry.                         |
| Flash dial                                               | You can access a speed dial to an entry by programming a Flash dial to the selected entry. |
|                                                          |                                                                                            |

### **Settings**

The following functions are available, depending on what is currently selected.

| Options           | Open menu.                                                                  |
|-------------------|-----------------------------------------------------------------------------|
| Select<br>group   | Select the group allocated to the contact.                                  |
| Select            | Select either Address-<br>book or Phonebook.                                |
| Delete all        | Delete the entire content saved in Addressbook / Phonebook.                 |
| Copy to addressb. | Copy all entries from the<br>Phonebook memory to the<br>Addressbook memory. |

### Camera

You can view photos taken on the integrated camera immediately and

- · use the photo as a background image.
- · send the photo via MMS, IrDA or e-mail