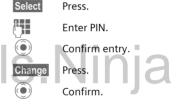

#### Change PIN

You can change the PIN to any 4-8 digit number you find easier to remember.

Enter current PIN

Press.

Enter new PIN.

Repeat and confirm new PIN