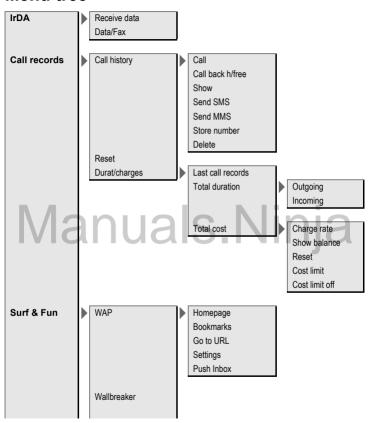

### Call records

Phone numbers are saved to make it easier to redial them

### Call history

The call list can store up to 30 entries. For example calls missed, calls received or calls dialled can be listed.

Select record

Open record.

Select phone number.

#### Options OK

Select Call, Call back h/free. Send SMS, Send MMS, Details Save Delete.

#### Access to the last calls

Fast access in standby mode

#### Reset

The call records are deleted

### **Durat/charges**

A Durat/charges → Select function

Last call records, Outgoing, Incoming, Total cost

Select

Open report or settings.

Reset

Reset the selected setting.

Cancel

Cancel the selected setting.

#### Total cost

Open menu.

#### Charge rate

Enter the currency as well as the charge per unit.

#### Show balance

The remaining amount of credit or units is displayed.

#### Cost limit

Special SIM cards allow you or the service provider to define a credit limit

Reset

Reset the selected setting

Cancel

Cancel the selected

setting.

#### Browser menu

Options

Open the menu.

| Homepage   | Call up the preset homepage or the current profile (page 41). |
|------------|---------------------------------------------------------------|
| Bookmarks  | Display bookmarks stored in the phone; save bookmark.         |
| Go to URL  | Enter a URL.                                                  |
| Push Inbox | Select a message to be displayed.                             |
| Settings   | Browser settings (page 41).                                   |