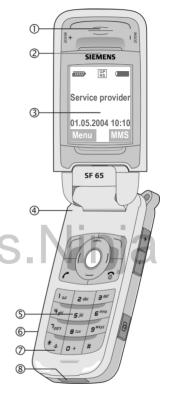

#### Joystick

- Press vertically down on the joystick to start an application or function.
- Scroll left, right, up and down to navigate in the menus.
- OK key. Press **briefly** to confirm an action.

#### In standby mode:

- Press and **hold** to access the Voice dial or Voice command.
- Press to access functions: up (Profiles), down (Phonebook), left (Sound album), right (Picture album).

#### ② Call key

Make calls, take incoming calls, most recent calls displayed.

#### ③ Jon/Off/End key

- Switched off: press and hold to switch on.
- Press to end a call during conversation or to reject an incoming call.
- Press briefly to go back to the standby mode.
- Press and hold to switch off

#### ⑤ - + Volume keys

- In standby mode: Press to increase or decrease the ringer volume level.
- During a call: Press to increase or decrease the earpiece volume level.
- Receiving a call: Press either of the keys **briefly** to mute the ringer.
   Press and **hold** either of the keys to reject the incoming call.

#### ① Loudspeaker

#### ② Call led

Located on the reverse side of the clamshell. Activates e.g. when you receive a call or a new MMS or SMS.

- ③ Display
- (4) Integrated antenna

Do not obstruct the phone above the battery cover unnecessarily. This reduces the signal quality.

- ⑤ Input keys
- 6 IrDA interface

Press and **hold** in standby mode: switch all audible signals on/off (except alarm).

- ® Connection socket
  - For charger, headset, etc.
- Camera lens
- Flash/Torch