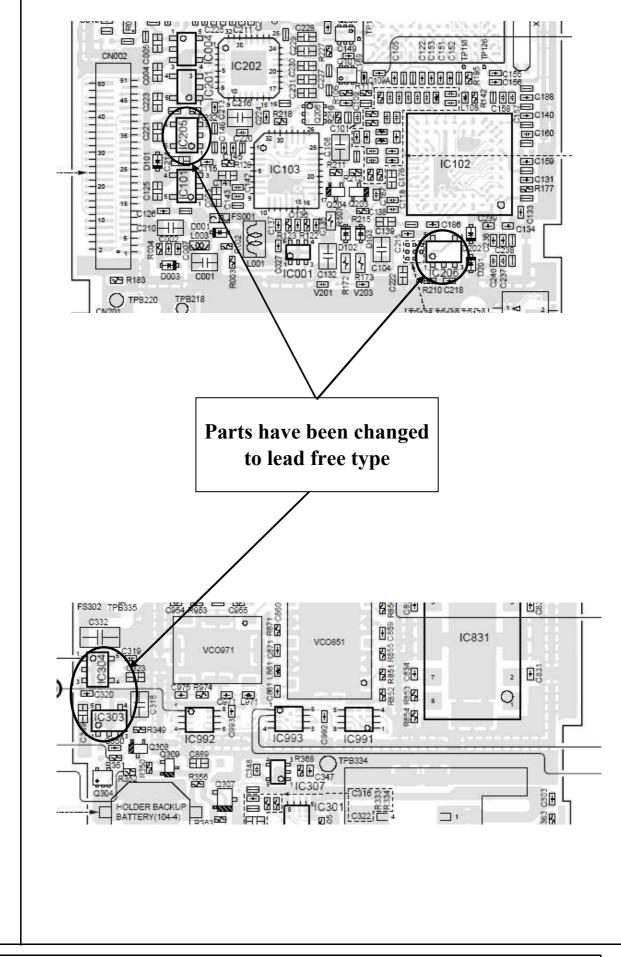

## **Technical Bulletin**

| Title                              | Parts change                                                                                                                                                                         |                |                      |                                        |      |                                       |      |                    |           |               |
|------------------------------------|--------------------------------------------------------------------------------------------------------------------------------------------------------------------------------------|----------------|----------------------|----------------------------------------|------|---------------------------------------|------|--------------------|-----------|---------------|
| Model                              | GX10 / GX10i                                                                                                                                                                         |                |                      |                                        |      |                                       |      |                    |           |               |
| General                            | <ul><li>In order to improve productivity, parts listed in the following parts information have been changed to lead free type.</li><li>Please see description at page 2/2.</li></ul> |                |                      |                                        |      |                                       |      |                    |           |               |
|                                    |                                                                                                                                                                                      |                |                      |                                        |      |                                       |      |                    |           |               |
|                                    |                                                                                                                                                                                      |                |                      |                                        |      |                                       |      |                    |           |               |
|                                    |                                                                                                                                                                                      |                |                      |                                        |      |                                       |      |                    |           |               |
|                                    |                                                                                                                                                                                      |                |                      |                                        |      |                                       |      |                    |           |               |
| Parts information                  | I<br>T                                                                                                                                                                               |                | PARTS NAME           | PARTS CODE OF REPLACEMENT PARTS Inter- |      |                                       |      |                    | Effective | Price<br>Rank |
|                                    | E<br>M                                                                                                                                                                               | REF. NO.       |                      | CURRENT                                | Q'ty | NEW                                   | Q'ty | change-<br>ability | from      | for new parts |
|                                    | 1                                                                                                                                                                                    | IC205          | Regulator            | VHIR116030B-1L                         | 1    | VHIR11630FB-1L                        | 1    | С                  | Sep. '05  | AD            |
|                                    | 2                                                                                                                                                                                    | IC206          | Regulator            | VHITK11131C-1R                         | 1    | VHITK11131G-1R                        | 1    | С                  | Oct. '05  | AD            |
|                                    | 3                                                                                                                                                                                    | IC303<br>IC304 | Regulator            | VHITK11129C-1R                         | 2    | VHITK11129G-1R                        | 2    | С                  | Oct. '05  | AD            |
|                                    | <interchange></interchange>                                                                                                                                                          |                |                      |                                        |      |                                       |      |                    |           |               |
|                                    | A: Interchangeable.<br>B: Current type can be used in place of new type.                                                                                                             |                |                      |                                        |      | D: Not interchangeable.<br>E: Others. |      |                    |           |               |
|                                    | New type cannot be used in place of current type.                                                                                                                                    |                |                      |                                        |      |                                       |      |                    |           |               |
|                                    | C: Current type cannot be used in place of new type.                                                                                                                                 |                |                      |                                        |      |                                       |      |                    |           |               |
|                                    | New type can be used in place of current type.                                                                                                                                       |                |                      |                                        |      |                                       |      |                    |           |               |
| Field action<br>(in Repair center) | Plea                                                                                                                                                                                 | ise use new p  | parts in the future. |                                        |      |                                       |      |                    |           |               |