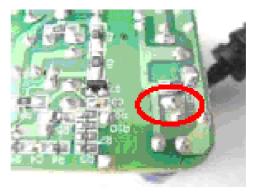

Charger vendor analysis result indicated the components (D5 and Transform) pin cold soldering. **Impacted part number is SPN5297A** 

### **SOLUTION**

Charger vendor(Salom) improved the process from Sep 8 2006.

- 1. D5 solder-joint open:
  - a. When adjust the parameter of soldering machine, the line leader and IPQC must confirm first 5pcs OK prior to mass production.
  - b. After soldering, the operator must 100% inspect the solder-joint with the magnifier, if any defect, repair immediately.
  - c. When electrical test, the operator must strike slightly the charger to eliminate the potential solder-joint defect.
- Transformer solder-joint tear off:
  - a. Have required the transformer supplier must wind the insulation wire on the base area of transformer PIN.
  - b. Educate the operator must fix completely on PCB, and must perform 100% visual inspection after fixing.
  - c. When electrical test, the operator must strike slightly the charger to eliminate the potential solder-joint defect.