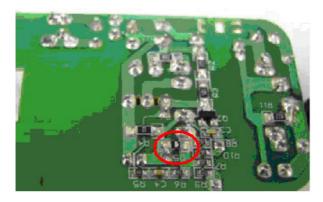

Charger vendor analysis result indicated the components (D5 and Transform) pin cold soldering. **Impacted part number is SPN5297A** 

### **SOLUTION**

Charger vendor(Salom) improved the process from Sep 8 2006.

- 1. D5 solder-joint open:
  - a. When adjust the parameter of soldering machine, the line leader and IPQC must confirm first 5pcs OK prior to mass production.
  - b. After soldering, the operator must 100% inspect the solder-joint with the magnifier, if any defect, repair immediately.
  - c. When electrical test, the operator must strike slightly the charger to eliminate the potential solder-joint defect.
- Transformer solder-joint tear off:
  - a. Have required the transformer supplier must wind the insulation wire on the base area of transformer PIN.
  - b. Educate the operator must fix completely on PCB, and must perform 100% visual inspection after fixing.
  - c. When electrical test, the operator must strike slightly the charger to eliminate the potential solder-joint defect.