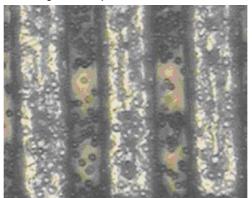

Root cause 1: There are metal particle in ITO cell. Via the SEM-EDS analysis, confirm it is Aluminum material.

Root cause 2: There are conductive particle between OC golden bump and LCD ITO circuit.

conductive particle incompletely breakable

#### Corrective action for root cause 2:

Install a roller mechanism with rubber tape between IC and bonding head to avoid residual glue IC stick on bonding head. When bonding head do main bonding once, the roller mechanism would roll up once. (LCM implement shipping date code:40/06)