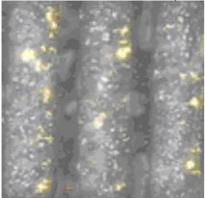

Root cause 1: There are metal particle in ITO cell. Via the SEM-EDS analysis, confirm it is Aluminum material.

Root cause 2: There are conductive particle between OC golden bump and LCD ITO circuit.

conductive particle incompletely breakable

# **SOLUTION**

Corrective action for root cause 1:

Increase the diameter of sleeve to avoid the friction between sleeve and bearing on week 36. (LCM shipping date code: 40/06)

Increase the diameter of Sleeve