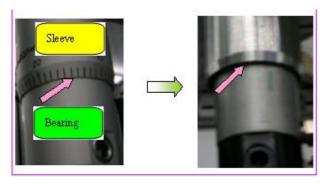

# **SOLUTION**

Corrective action for root cause 1:

Increase the diameter of sleeve to avoid the friction between sleeve and bearing on week 36. (LCM shipping date code: 40/06)

Increase the diameter of Sleeve