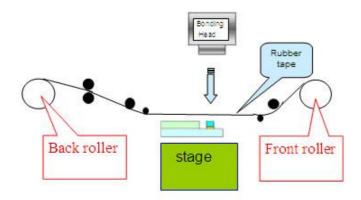

#### Corrective action for root cause 2:

Install a roller mechanism with rubber tape between IC and bonding head to avoid residual glue IC stick on bonding head. When bonding head do main bonding once, the roller mechanism would roll up once. (LCM implement shipping date code:40/06)