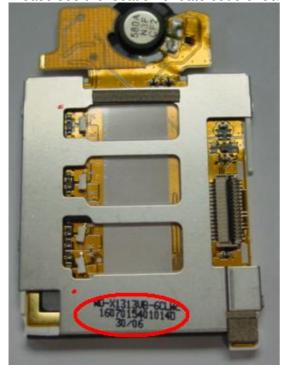

ncompletely breakable

# **SOLUTION**

Corrective action for root cause 1:

Increase the diameter of sleeve to avoid the friction between sleeve and bearing on week 36. (LCM shipping date code: 40/06)



Increase the diameter of Sleeve

#### Corrective action for root cause 2:

Install a roller mechanism with rubber tape between IC and bonding head to avoid residual glue IC stick on bonding head. When bonding head do main bonding once, the roller mechanism would roll up once. (LCM implement shipping date code:40/06)



### FIELD SERVICE ACTION

When W220 handsets returned to service center with the customer complaint of 'display, missing line', please replace a new LCM with date code of 40/06 or later. CMCS Part number is SLC13135700.

Please see the location of date code of 30/06 on LCM



### **CALL CENTER ACTION**

When a customer contacts the Motorola Call Center, with the complaints of "display missing line" on W220, communicate the customer

that their unit need be repaired at a Motorola Approved Service Center.

## SERVICE ENTRY CODE

## Global Service Codes

DIM02 - Display Main - Missing Pixels / Icons Complaint Code: Problem Found Code: DIM02 - Display Main - Missing Pixels / Icons

Reference Designator:A - Display

REP06 - Replace Electrical Part - CSB/ FSB Repair Code:

If applicable, note this bulletin number on warranty claim forms and make necessary changes to service manuals.2006-416 © Copyright 2006 Motorola Inc. All Rights Reserved.

Close | Print