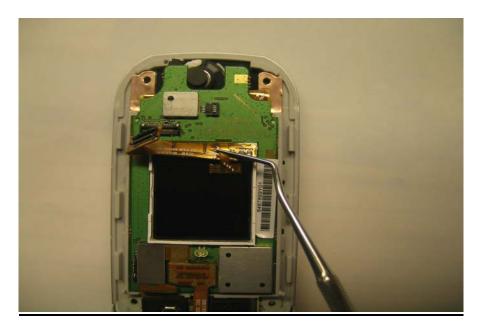

### Step 3: Disassemble CIF flex from CIF connector

Step 4: Place the Kapton tape as shown

Step 5: Re assemble CLI flex and CIF flex---> DONE!

During Reassembly of flip, Flip screws should have  $1.5 \pm .01$  in-lbs of torque applied.