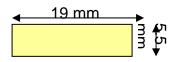

### **Solution**

Short Term Solution: Follow the following procedure of adding Kapton Tape on the PCBA.

Use Kapton tape as insulator Dimension of tape: approx 19 mm x 5.5 mm Location: over the current P/N (see slide 5) Color of tape: Optional