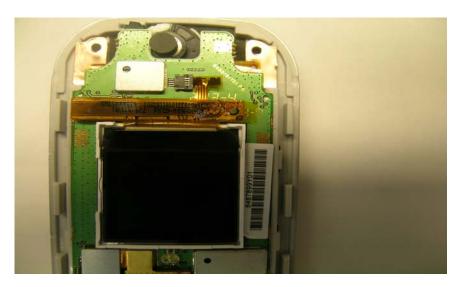

### Step 3: Disassemble CIF flex from CIF connector

Step 4: Place the Kapton tape as shown

Step 5: Re assemble CLI flex and CIF flex---> DONE!

During Reassembly of flip, Flip screws should have  $1.5 \pm .01$  in-lbs of torque applied.