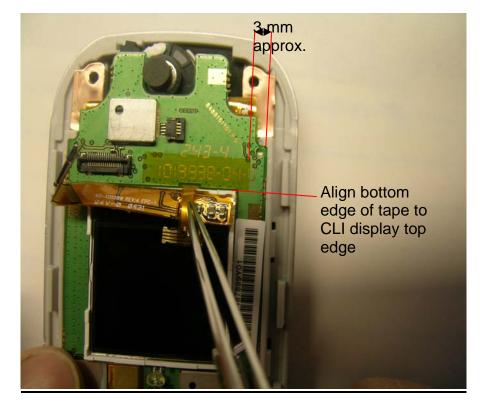

### Step 3: Disassemble CIF flex from CIF connector

Step 4: Place the Kapton tape as shown

Step 5: Re assemble CLI flex and CIF flex---> DONE!

During Reassembly of flip, Flip screws should have  $1.5 \pm .01$  in-lbs of torque applied.