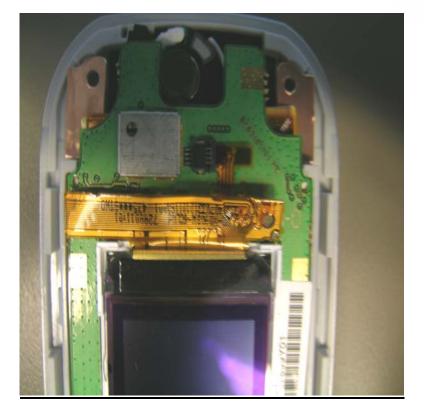

Step 1: CLI board as assembled (For Disassembly of Flip, view Level 2 Service Manual posted on the WEB)

Step 2: Fold CLI flex assembly carefully as shown