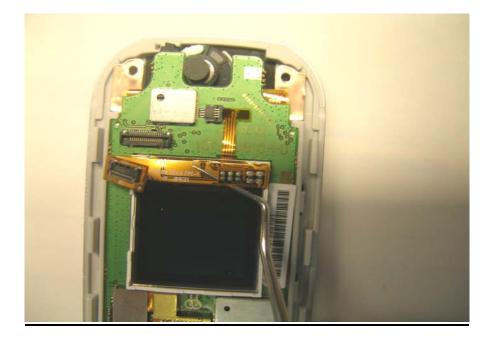

### Step 3: Disassemble CIF flex from CIF connector

Step 4: Place the Kapton tape as shown

Step 5: Re assemble CLI flex and CIF flex---> DONE!

During Reassembly of flip, Flip screws should have  $1.5 \pm .01$  in-lbs of torque applied.