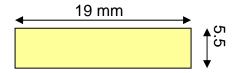

### **Solution**

Short Term Solution: Follow the following procedure of adding Kapton Tape on the PCBA.

Use Kapton tape as insulator Dimension of tape: approx 19 mm x 5.5 mm Location: over the current P/N (see slide 5) Color of tape: Optional