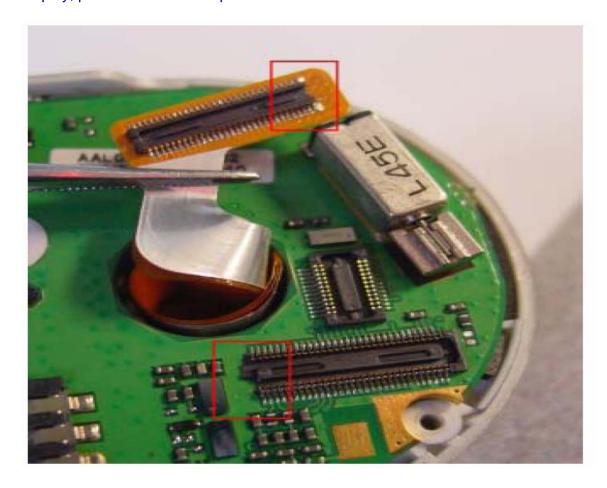

#### **Problem**

Shanghai Forte service center reported that V80 connector is crack and cause no display, please see attached photo.

Classification: Motorola Internal Information Strictly released for Motorola Authorized Service Center Use only.