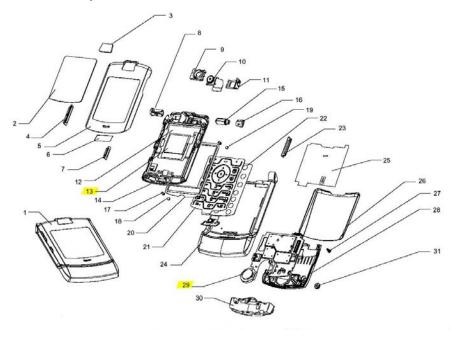

#### **Customer Returns:**

When servicing any V3i customer phones with described complaint, replace the keyboard flex assembly module (Part Number 22= 8471183B02).

Consumer Solutions & Support US Competency Center 600 North US Highway 45 Libertyville, Illinois 60048 Website: gs.mot.com