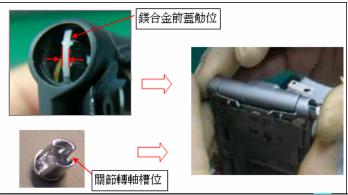

※ OPERATION PROCEDURE作業步驟 步驟一 翻蓋內框與前蓋裝配到位,確保K-flex不被夾住,如圖1 Step 1. Keep the flip inner and front housing in the closed position and now snap in the Hsng, End Cap/Shaft(Plating), Shaft(without damaging flex), see figure 步驟二 檢查關節轉軸外觀,如圖2 Step 2. inspect Hsng, End Cap/Shaft, see figure 2 步驟三 用鑷子夾取1pc薄銅片,將銅片插入轉軸経隙當中,然后將銅片夾緊貼牢 Take 1 pc copper foil ,and tuck it into the slot on the shaft, then stick the foil fit Step 3. surface of the shafe ,see figure 3 步驟四 裝關節轉軸,確認突出部分沒有超差,如圖4 assy Hsng, End Cap/Shaft(Plating), see figure 4 Step 4. 步驟五 自檢後流入下一工站. Step 5. Make sure no problem, then put qualified workpiece to transport.