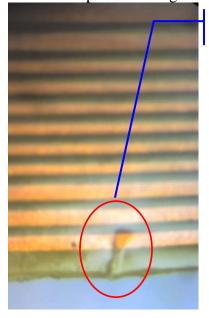

### **Problem**

Service has been made aware of a V3i Torn K-Flex issue causing "Display Main - No display" complaints.

Initial analysis found that the tear at the "snake" area occurred during assembly when the K-Flex was pushed through the chrome knuckle hinge.

Torn K-Flex