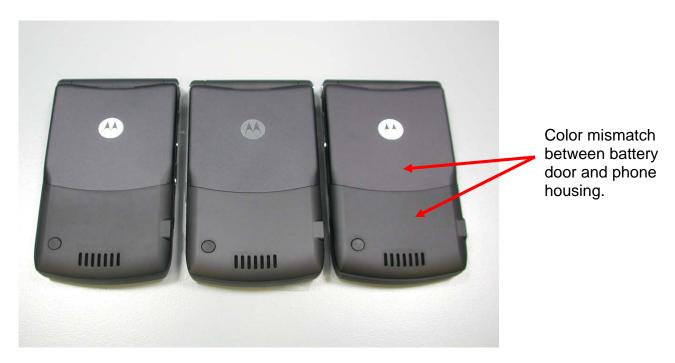

### **Problem**

Service is aware that some GSM V3 phones have been returned with customer complaints related to battery door - color mismatch. The failure mode analysis revealed that Foxconn battery doors are out of color specification limits, thus causing customer to notice a color difference between battery door and phone back housing. See pictures below for details: