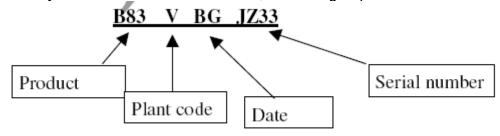

2. Verify customer phone month of manufacturing, according to below procedure :

a) Identify the 2 date character in MSN, according to picture below:

b) Identify the manufacturing month, according to below tables: