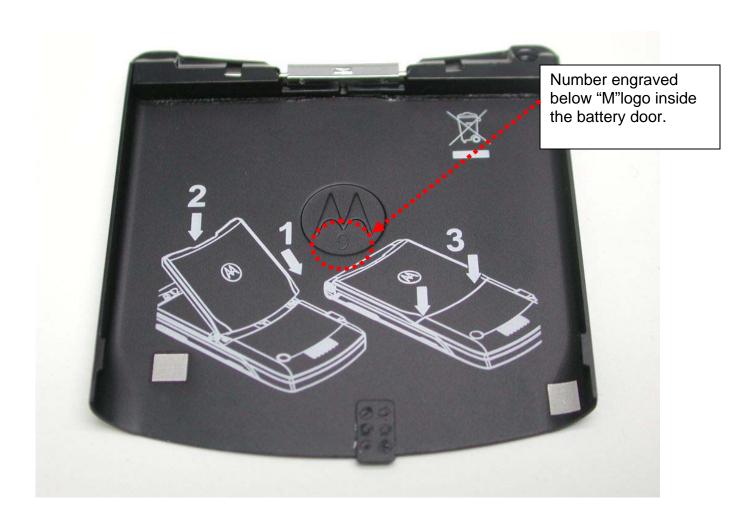

# Service Action Customer Returns:

When servicing affected models of GSM V3 customer returns with Customer Complaint relating to "Battery Door – Color Mismatch" then:

- 1. Verify if customer battery door is from Foxconn, according to below procedure :
  - a) open the battery door.
  - b) Look the inner side for the "M" logo.
  - c) Foxconn battery door has a number engraved below the "M" logo. See picture below for details :