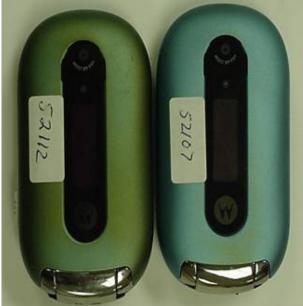

### **PROBLEM**

Service is aware of an issue, identified during NPI anlysis of K3 Stone Gray and MOL analysis on 3G V3x Pumpkin and PEBL U6 Pumpkin, Steel Teal and Celery colored units returned from the field due discoloration/staining of the soft feel painted parts. Analysis revealed that the discoloration/staining of the soft feel painted parts is a result of the contamination/absorption of skin oil into the porous soft feel coating, see Fig 1. Since oil is absorbed into the thick paint layer it was not possible to clean it with any mild chemicals.

#### **Customer Returns:**

When servicing 3G K3 Stone Gray, V3x Pumpkin and PEBL U6 Pumpkin, Steel Teal and Celery colored units returned, then:

- Replace discolored/stained housing with a new one. Also replace other housings, if needed, in order to maintain proper color match.
- 2. Instruct customer to prevent the unit from coming in contact with any oily solutions and or contaminant materials.