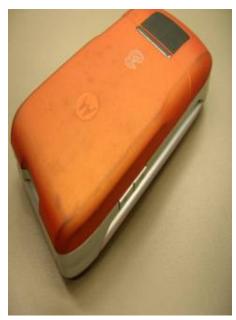

### **PROBLEM**

Service is aware of an issue, identified during NPI anlysis of K3 Stone Gray and MOL analysis on 3G V3x Pumpkin and PEBL U6 Pumpkin, Steel Teal and Celery colored units returned from the field due discoloration/staining of the soft feel painted parts. Analysis revealed that the discoloration/staining of the soft feel painted parts is a result of the contamination/absorption of skin oil into the porous soft feel coating, see Fig 1. Since oil is absorbed into the thick paint layer it was not possible to clean it with any mild chemicals.

V3x Dirty paint on edges

PEBL U6 Discoloration

Fig. 1