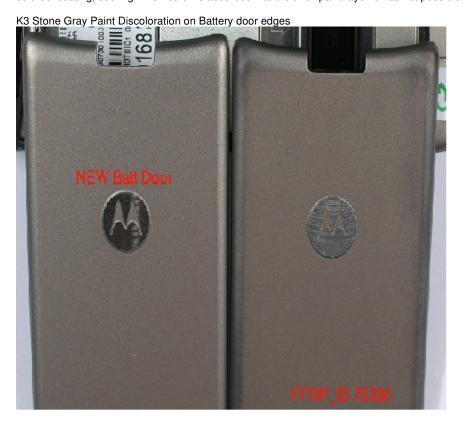

### **PROBLEM**

Service is aware of an issue, identified during NPI anlysis of K3 Stone Gray and MOL analysis on 3G V3x Pumpkin and PEBL U6 Pumpkin, Steel Teal and Celery colored units returned from the field due discoloration/staining of the soft feel painted parts. Analysis revealed that the discoloration/staining of the soft feel painted parts is a result of the contamination/absorption of skin oil into the porous soft feel coating, see Fig 1. Since oil is absorbed into the thick paint layer it was not possible to clean it with any mild chemicals.

V3x Dirty paint on edges

PEBL U6 Discoloration

Fig. 1