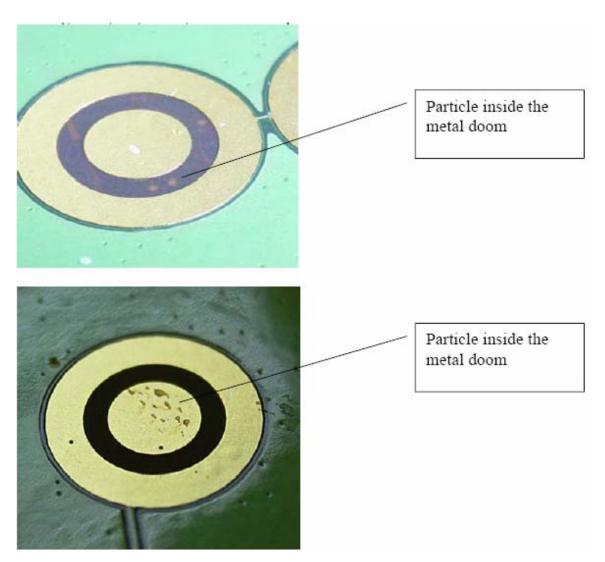

## **Problem**

Service has detected a "No Keypad Function" issue during MPX220 NPI process. One Or more button(s) on the main keypad will not work when pressed at any time. After further root cause analysis foreign material was found under the metal dome, which affected the connection when pressing key(s). The environmental control requirement at the supplier was not stipulated, due to this particles could adhere to the contact area causing heavy key or key not sensitive problem.