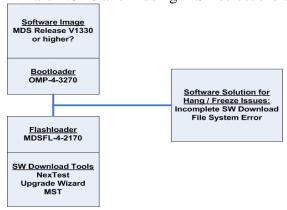

## **Solution**

The new boot loader (OMP\_Loader 3.270) and flash loader (2.170) in combination have a checking mechanism that if the device was not downloaded successfully, it won't boot and a warning message will appear on the screen.

Warning Message

Consumer Solutions & Support US Competency Center 600 North US Highway 45 Libertyville, Illinois 60048 Website: gs.mot.com

The new boot loader (OMP\_Loader 3.270) is compatible with SW version 1.33 or higher and it can be combined into a one flash file pending local SW approval. Implementing the new flash loader on the DC tool (Nextest) is dependent of the local SW approval. However the new flash loaded was implemented on service download tool Upgrade Wizard 1.8.10 and if using MST select the correct flash loader on the download option.

Software Solution