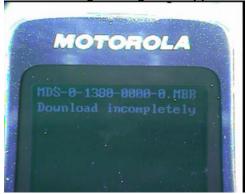

## **Solution**

The new boot loader (OMP\_Loader 3.270) and flash loader (2.170) in combination have a checking mechanism that if the device was not downloaded successfully, it won't boot and a warning message will appear on the screen.

Warning Message

Consumer Solutions & Support US Competency Center 600 North US Highway 45 Libertyville, Illinois 60048 Website: gs.mot.com

The new boot loader (OMP\_Loader 3.270) is compatible with SW version 1.33 or higher and it can be combined into a one flash file pending local SW approval. Implementing the new flash loader on the DC tool (Nextest) is dependent of the local SW approval. However the new flash loaded was implemented on service download tool Upgrade Wizard 1.8.10 and if using MST select the correct flash loader on the download option.