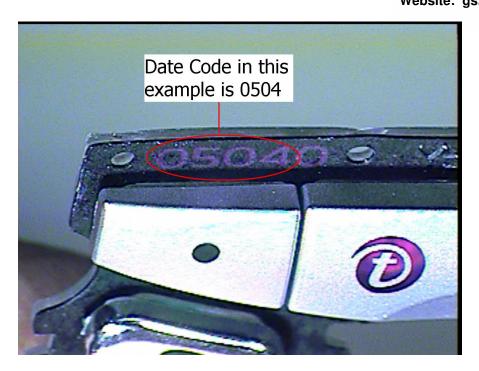

#### **Customer Returns:**

Replace the Keypad with date code of 0604 or later on E398 returns that have complaints such as:

- Power/End Key Broken
- Power/End Key Detached
- Power/End Key Loose

The date code is located in the upper left corner near the left soft key. Refer to the photo below to assist in Keypad date code identification.

### **Service Inventory:**

Purge all 3 and 4-key E398 keypads with date code 0504 or earlier.